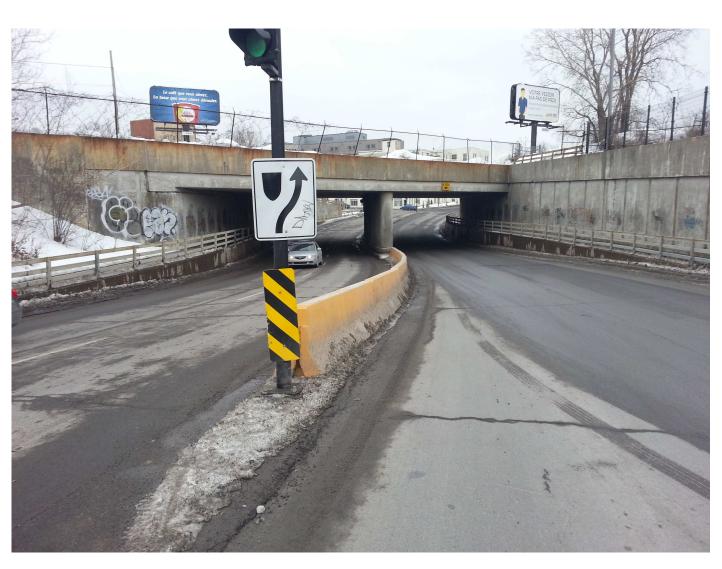

#### Girouard tunnel

#### Girouard tunnel-south entrance-IMPROVE air quality-Line with trees/vines IMPROVE safety Install cycling and pedestrian paths