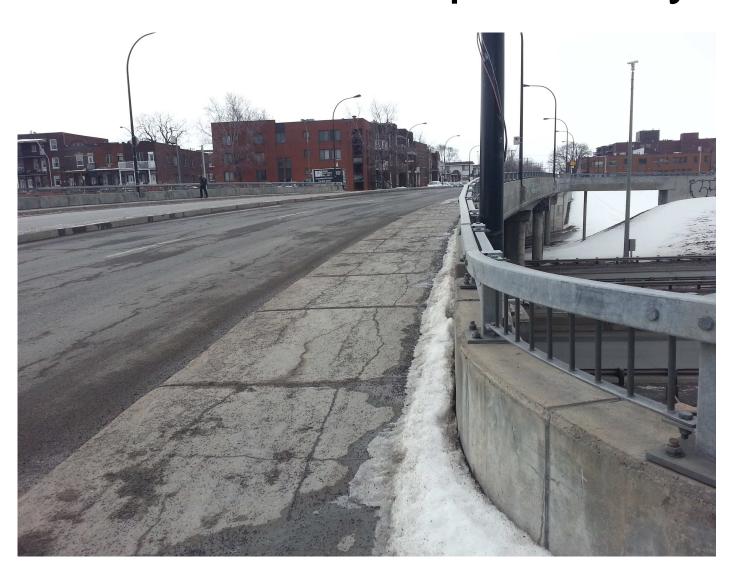

### Upper Lachine over Decarie expressway: Install fences and lights like Sherbrooke St.

### Install fences, median and lights over Decarie expressway

## Upper Lachine over Decarie Expressway