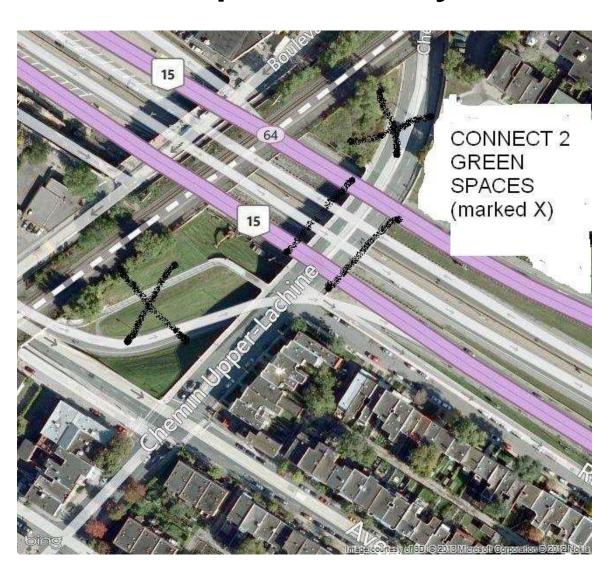

## Empty space=Reclaim as green space

### Empty space:Upper Lachine and Girouard

Reclaim this space. Maximize tree canopy. Install cycling and pedestrian paths. Install sculpture.