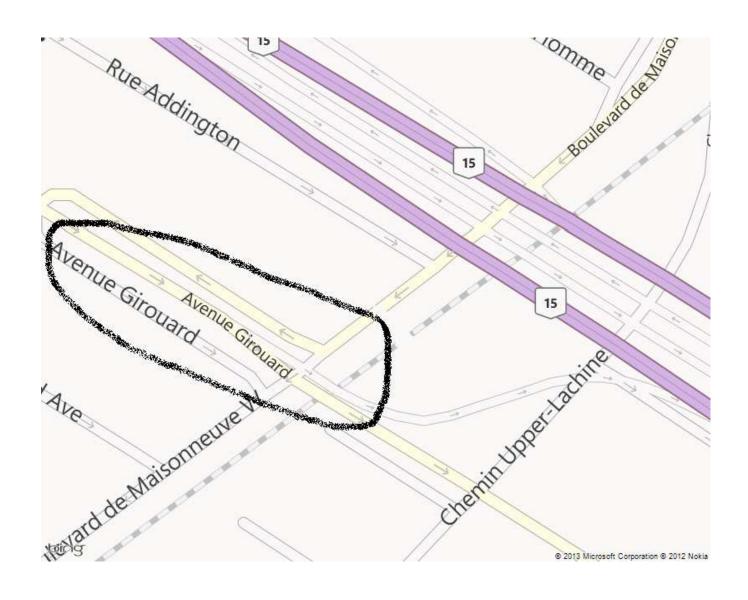

#### Girouard tunnel

#### Girouard tunnel-south entrance-IMPROVE air quality-Line with trees/vines IMPROVE safety Install cycling and pedestrian paths

### Girouard tunnel exit south to Upper Lachine. IMPROVE AIR QUALITY LINE WITH TREES

#### Girouard-Line trees along cul de sac