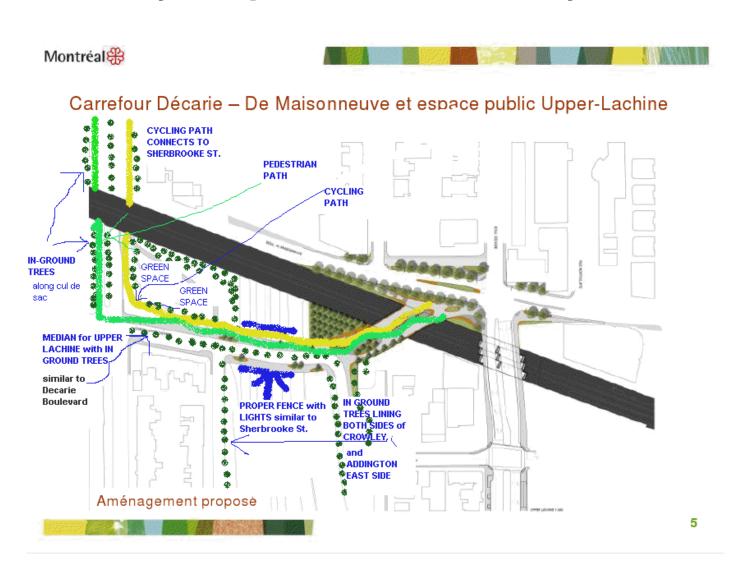

### Upper Lachine over Decarie expressway: Install fences and lights like Sherbrooke St.

### Install fences, median and lights over Decarie expressway

## Crowley and Upper Lachine facing south-Line both sides Crowley with trees. Plant trees on top of wall

## Tunnel Upper Lachine facing east: Paint mural on wall or install vines Maximize the tree canopy

# Crowley and Upper Lachine facing west: Install median on Upper Lachine. Maximize tree canopy both sides of Decarie expressway

## Upper Lachine over Decarie Expressway