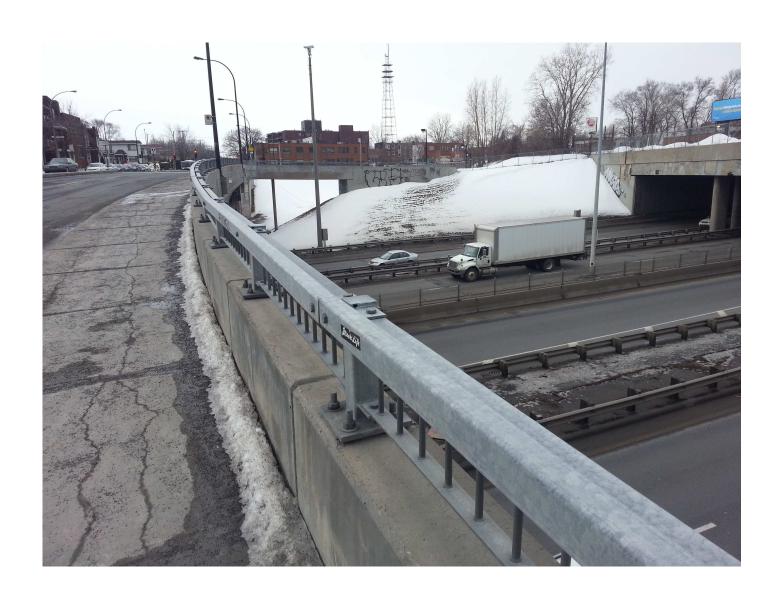

### Upper Lachine over Decarie expressway: Install fences and lights like Sherbrooke St.

### Install fences, median and lights over Decarie expressway

## Upper Lachine over Decarie Expressway