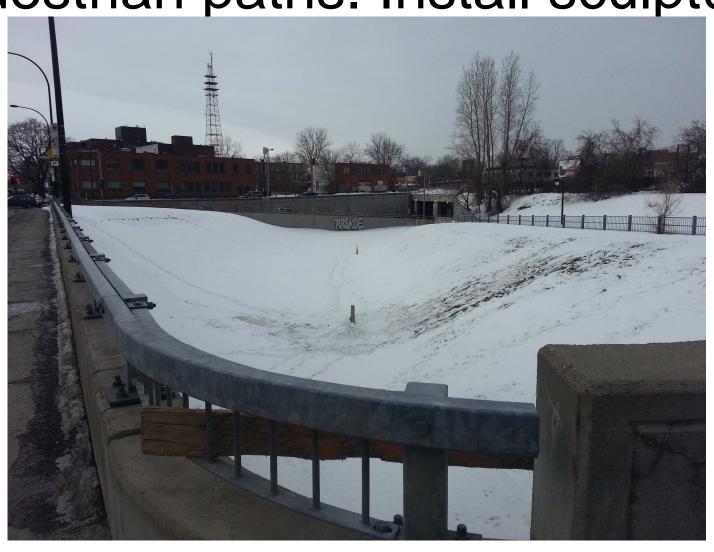

## Empty space=Reclaim as green space

### Empty space:Upper Lachine and Girouard

Reclaim this space. Maximize tree canopy. Install cycling and pedestrian paths. Install sculpture.