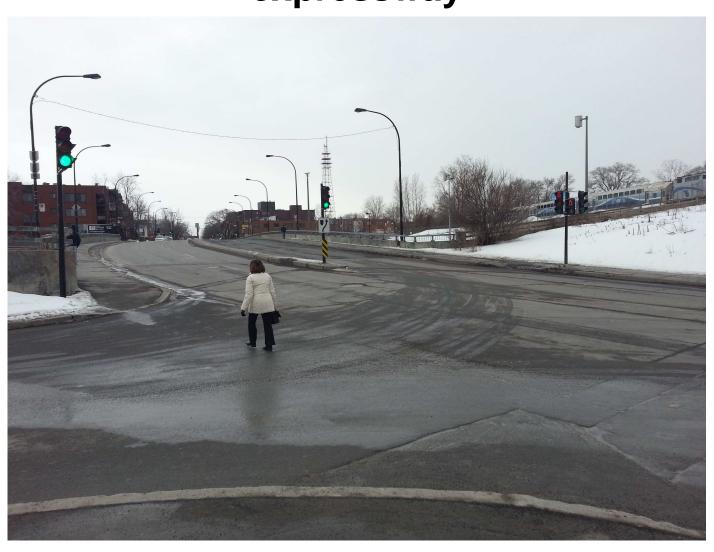

### Upper Lachine over Decarie expressway: Install fences and lights like Sherbrooke St.

### Install fences, median and lights over Decarie expressway

## Upper Lachine over Decarie Expressway