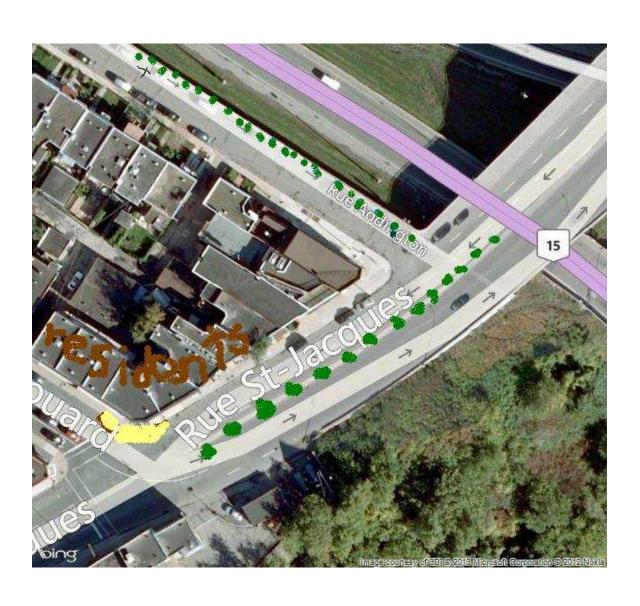

#### 1)St. Jacques and Girouard

### St. Jacques and Girouard facing east Install pedestrian lights

### UNSAFE for pedestrians: Widen sidewalk at northeast corner Residents with small children need safe access to park further west Elderly people accessing clinic

#### St. Jacques and Girouard

#### **IMPROVE AIR QUALITY:**

Maximize the tree canopy (in ground)median like boul.Decarie Widen sidewalk at north east corner of Girouard and St. Jacques SLOW TRAFFIC -RESIDENTIAL NEIGHBOURHOOD