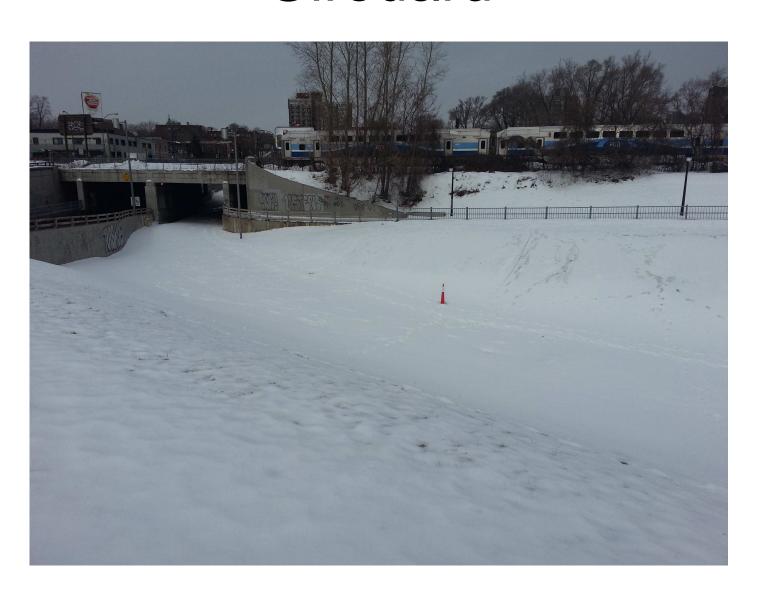

#### Girouard tunnel

#### Girouard tunnel-south entrance-IMPROVE air quality-Line with trees/vines IMPROVE safety Install cycling and pedestrian paths

### Girouard tunnel exit south to Upper Lachine. IMPROVE AIR QUALITY LINE WITH TREES