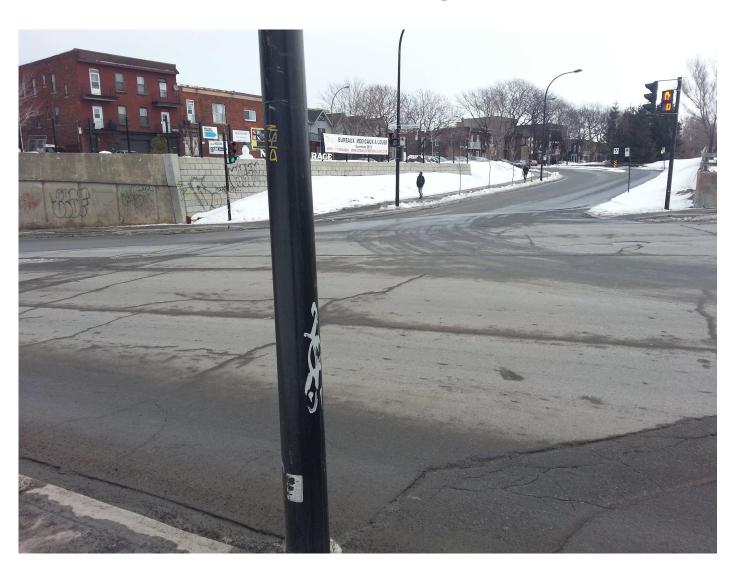

### St. Jacques and Girouard facing east Install pedestrian lights

### UNSAFE for pedestrians: Widen sidewalk at northeast corner Residents with small children need safe access to park further west Elderly people accessing clinic