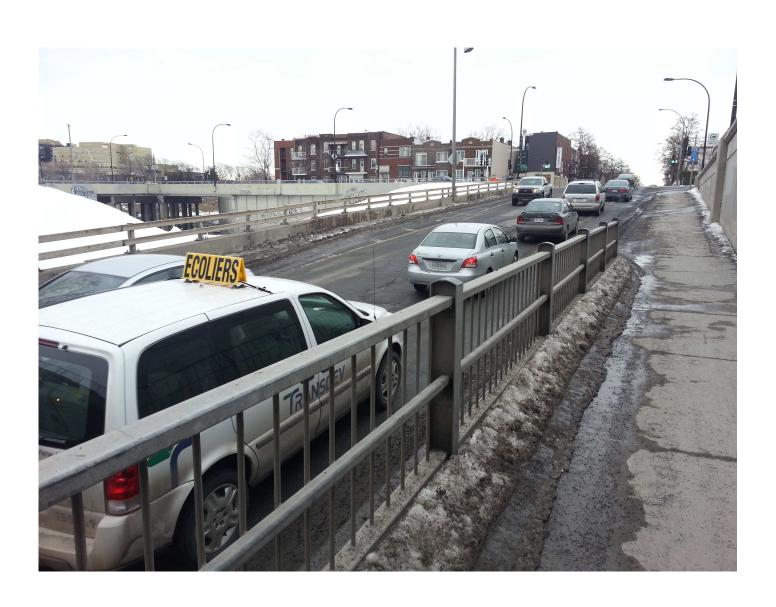

#### 1)St. Jacques and Girouard

### St. Jacques and Girouard facing east Install pedestrian lights

### UNSAFE for pedestrians: Widen sidewalk at northeast corner Residents with small children need safe access to park further west Elderly people accessing clinic

## St. Jacques et Girouard facing east Install median similar to Decarie Boulevard. MAXIMIZE the tree canopy

#### St. Jacques and Girouard

#### **IMPROVE AIR QUALITY:**

Maximize the tree canopy (in ground)median like boul.Decarie Widen sidewalk at north east corner of Girouard and St. Jacques SLOW TRAFFIC -RESIDENTIAL NEIGHBOURHOOD