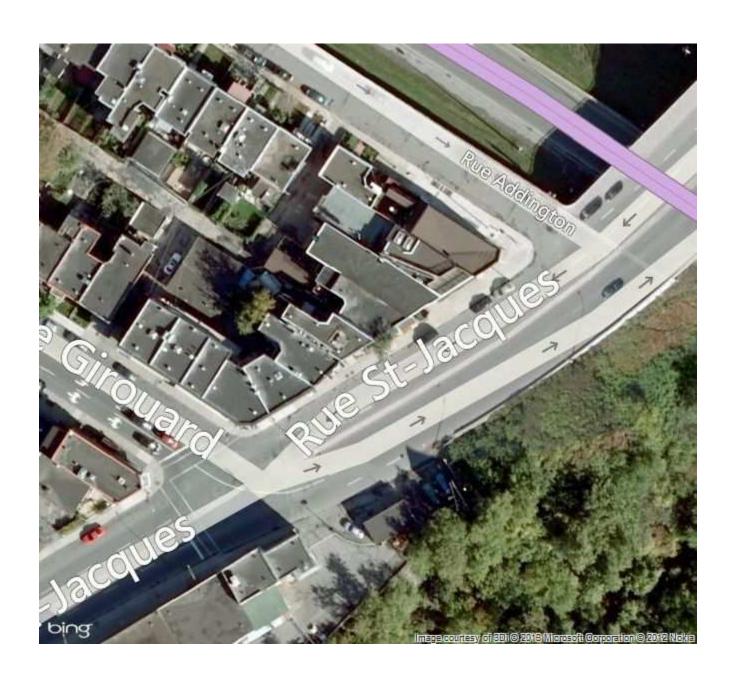

#### 1)St. Jacques and Girouard

### St. Jacques and Girouard facing east Install pedestrian lights

### UNSAFE for pedestrians: Widen sidewalk at northeast corner Residents with small children need safe access to park further west Elderly people accessing clinic

## St. Jacques et Girouard facing east Install median similar to Decarie Boulevard. MAXIMIZE the tree canopy

#### St. Jacques and Girouard

#### **IMPROVE AIR QUALITY:**

Maximize the tree canopy (in ground)median like boul.Decarie Widen sidewalk at north east corner of Girouard and St. Jacques SLOW TRAFFIC -RESIDENTIAL NEIGHBOURHOOD