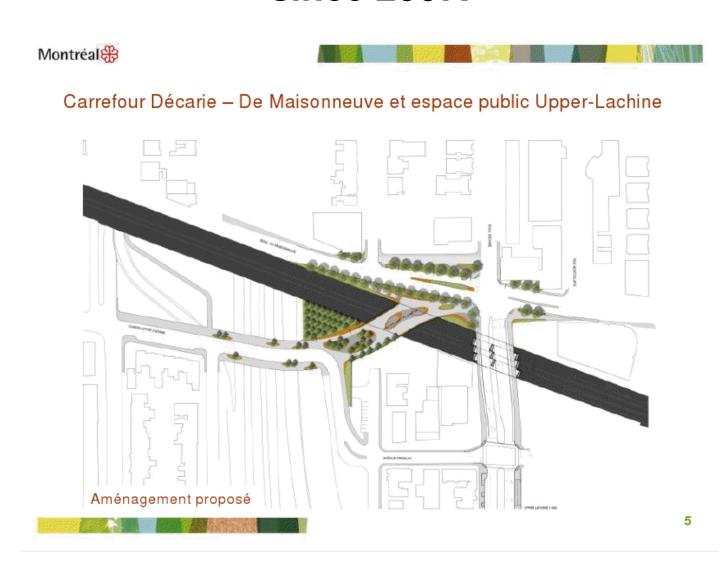

# Latest city plans fall short of what's needed and neglects Upper Lachine from Crowley to Girouard. Residents have been waiting for a visual concept since 2007.

## Suggestions for city planners: IMPROVE air quality, maximize the tree canopy and improve access and safety for pedestrians and cyclists