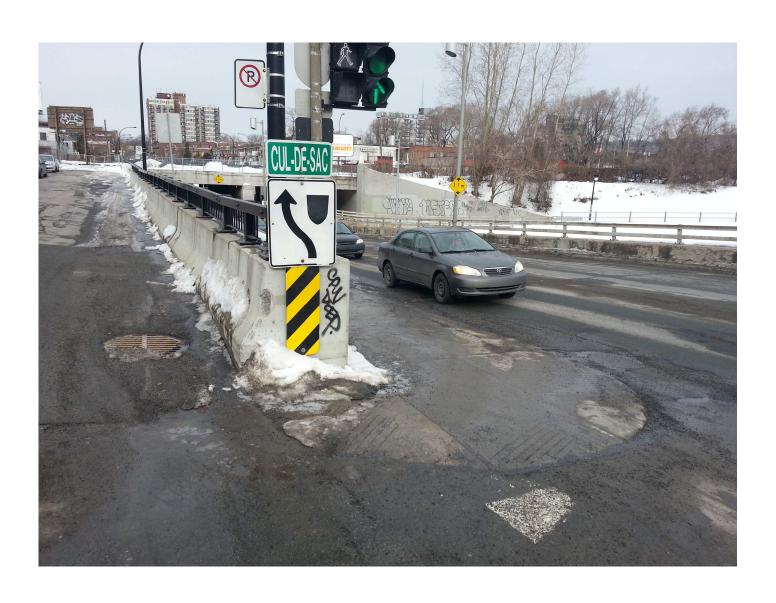

ildren need safe access to park further west Elderly people accessing clinic



## St. Jacques et Girouard facing east Install median similar to Decarie Boulevard. MAXIMIZE the tree canopy



#### St. Jacques and Girouard



#### **IMPROVE AIR QUALITY:**

Maximize the tree canopy (in ground)median like boul.Decarie Widen sidewalk at north east corner of Girouard and St. Jacques SLOW TRAFFIC -RESIDENTIAL NEIGHBOURHOOD



#### Boul. Decarie-why not St. Jacques?



#### Boulevard Décarie



Situation en 2010

#### Girouard tunnel



#### Girouard tunnel-south entrance-IMPROVE air quality-Line with trees/vines IMPROVE safety Install cycling and pedestrian paths



### Girouard tunnel exit south to Upper Lachine. IMPROVE AIR QUALITY LINE WITH TREES



#### Girouard-Line trees along cul de sac



## Empty space=Reclaim as green space



### Empty space:Upper Lachine and Girouard



Reclaim this space. Maximize tree canopy. Install cycling and pedestrian paths. Install sculpture.



### Upper Lachine over Decarie expressway: Install fences and lights like Sherbrooke St.



### Install fences, median and lights over Decarie expressway



## Crowley and Upper Lachine facing south-Line both sides Crowley with trees. Plant trees on top of wall



## Tunnel Upper Lachine facing east: Paint mural on wall or install vines Maximize the tree canopy



# Crowley and Upper Lachine facing west: Install median on Upper Lachine. Maximize tree canopy both sides of Decarie expressway



## Upper Lachine over Decarie Expressway



# Latest city plans fall short of what's needed and neglects Upper