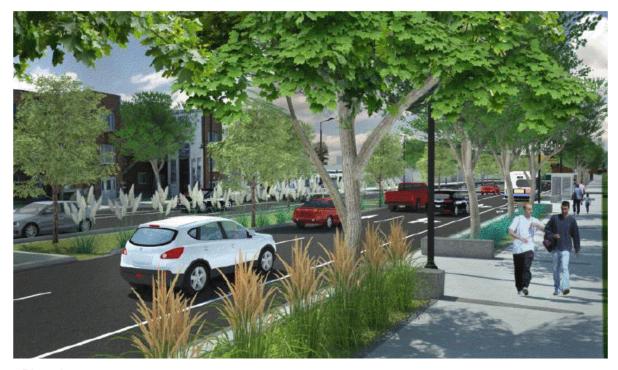

## St. Jacques et Girouard facing east Install median similar to Decarie Boulevard. MAXIMIZE the tree canopy

#### **IMPROVE AIR QUALITY:**

Maximize the tree canopy (in ground)median like boul.Decarie Widen sidewalk at north east corner of Girouard and St. Jacques SLOW TRAFFIC -RESIDENTIAL NEIGHBOURHOOD

#### Boul. Decarie-why not St. Jacques?