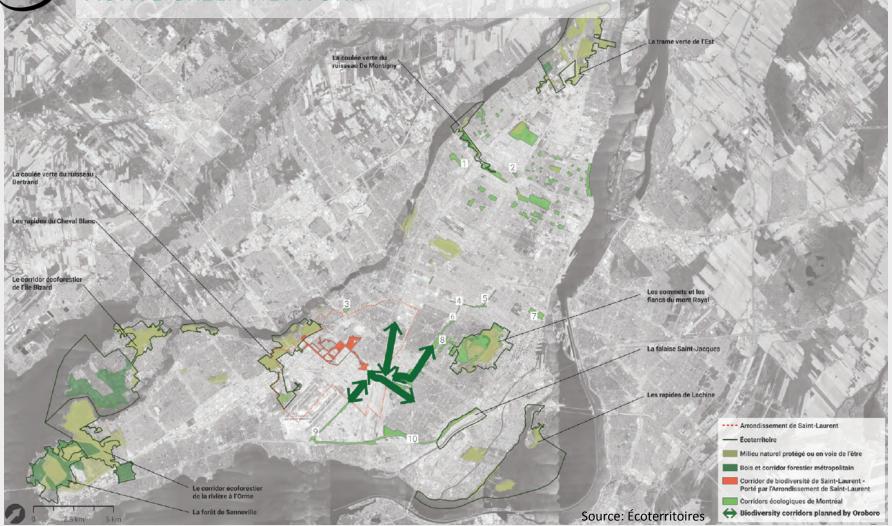

# Reorienting growth & connectivity

BROADER SCALE INTERVENTIONS ACTIVE GREEN NETWORK

0.5

1 km

ALZA.

Active green network Informal pedestrian connectivity Existing bicycle network Proposed bicycle network Proposed biodiversity network Proposed new green public spaces Proposed active transportation underpass Pedestrian connectivity optimization Existing biodiversity network Existing green public spaces Existing green space Upcoming development

# BROADER SCALE INTERVENTIONS ACTIVE GREEN NETWORK