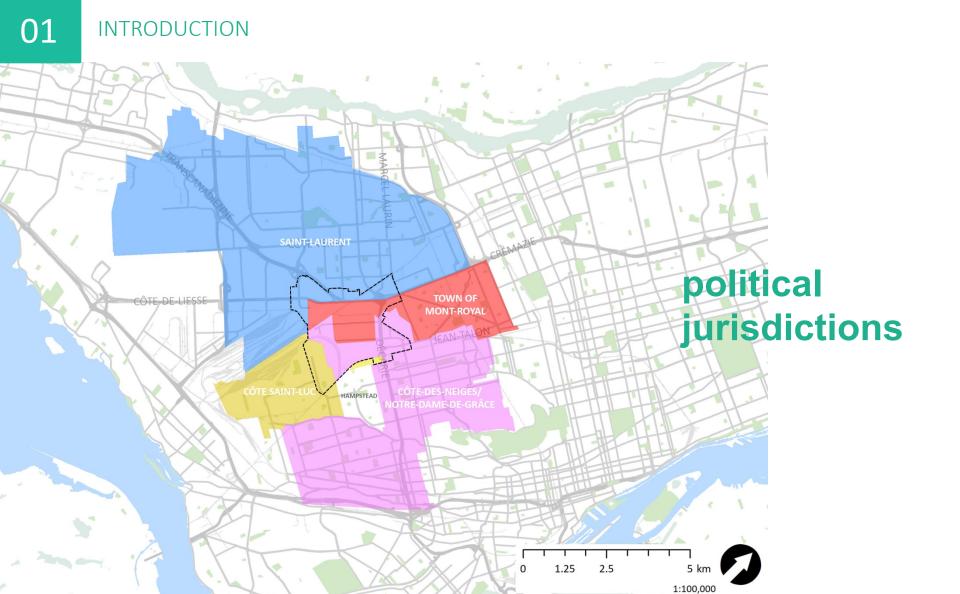

# overview

01 introduction
02 context
03 key challenges
04 vision

05 Green & electric network06 interventions07 future directions





# CONTEXT

# the sector in numbers

# current

15,700 residents 25% of residents over 65 in the sector 16% in Island of Montreal

# 22,500 jobs



Wide range of income and house value



95 000+ daily trips to and from the sector 80% by car



13,000 hours of congestion daily



**40,000** future residents from the upcoming projects

**140,000** trips attracted by and 36,850 generated by Royalmount alone

# upcoming developments

02

CONTEXT



# **B key challenges**

## 03 KEY CHALLENGE #1 FRAGMENTED BY PHYSICAL AND JURISDICTIONAL BARRIERS



# 03 KEY CHALLENGE #2 SOCIAL AND GREEN SPACE INFRASTRUCTURE DEFICIT



#### 03 KEY CHALLENGE #3 CONGESTION



# 03 KEY CHALLENGE #3 PREVALENCE OF ROAD ACCIDENTS



# a unifying vision



# A connected, livable, and future-proof area at the heart