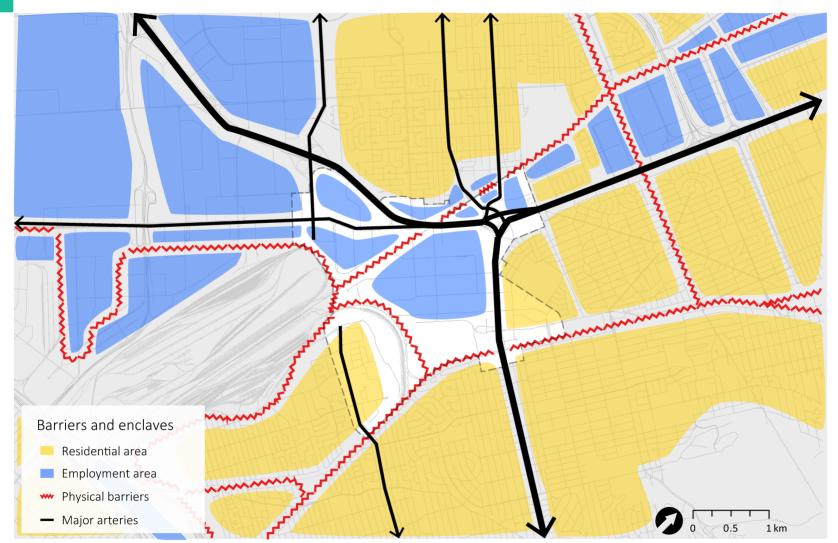

# overview

01 introduction
02 context
03 key challenges
04 vision

05 Green & electric network06 interventions07 future directions





# CONTEXT

# the sector in numbers

# current

15,700 residents 25% of residents over 65 in the sector 16% in Island of Montreal

# 22,500 jobs



Wide range of income and house value



95 000+ daily trips to and from the sector 80% by car



13,000 hours of congestion daily



**40,000** future residents from the upcoming projects

**140,000** trips attracted by and 36,850 generated by Royalmount alone

# upcoming developments

02

CONTEXT



# **B key challenges**

## 03 KEY CHALLENGE #1 FRAGMENTED BY PHYSICAL AND JURISDICTIONAL BARRIERS



# 03 KEY CHALLENGE #2 SOCIAL AND GREEN SPACE INFRASTRUCTURE DEFICIT



#### 03 KEY CHALLENGE #3 CONGESTION



# 03 KEY CHALLENGE #3 PREVALENCE OF ROAD ACCIDENTS



# a unifying vision



# A connected, livable, and future-proof area at the heart of the island



# Reorienting growth & connectivity

BROADER SCALE INTERVENTIONS ACTIVE GREEN NETWORK

0.5

1 km

ALZA.

Active green network Informal pedestrian connectivity Existing bicycle network Proposed bicycle network Proposed biodiversity network Proposed new green public spaces Proposed active transportation underpass Pedestrian connectivity optimization Existing biodiversity network Existing green public spaces Existing green space Upcoming development

\_

\*

1

# BROADER SCALE INTERVENTIONS ACTIVE GREEN NETWORK



# BROADER SCALE IN