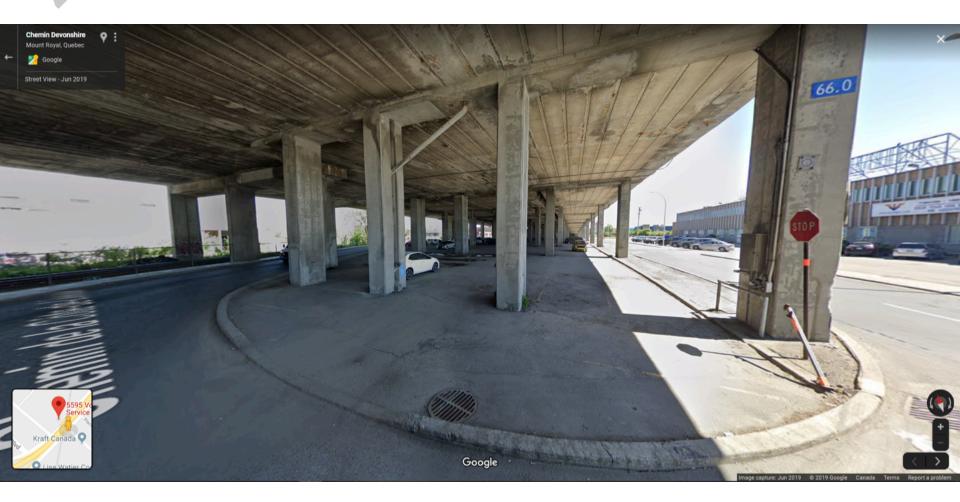

# THE FRAGMENTED NEIGHBOURHOOD

# THE FRAGMENTED NEIGHBOURHOOD CONNECTING DÉCARIE SQUARE AND HIPPODROME

PRECEDENT STUDY FOR NORTH-SOUTH CONNECTIONS