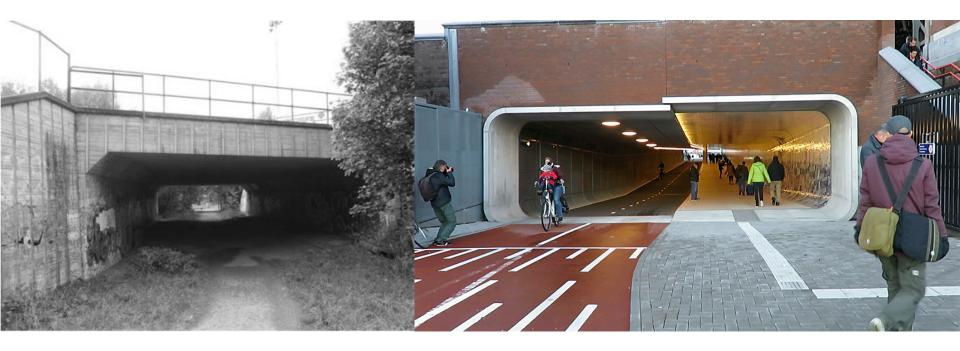

# THE FRAGMENTED NEIGHBOURHOOD CONNECTING DÉCARIE SQUARE AND HIPPODROME

PRECEDENT STUDY FOR NORTH-SOUTH CONNECTIONS