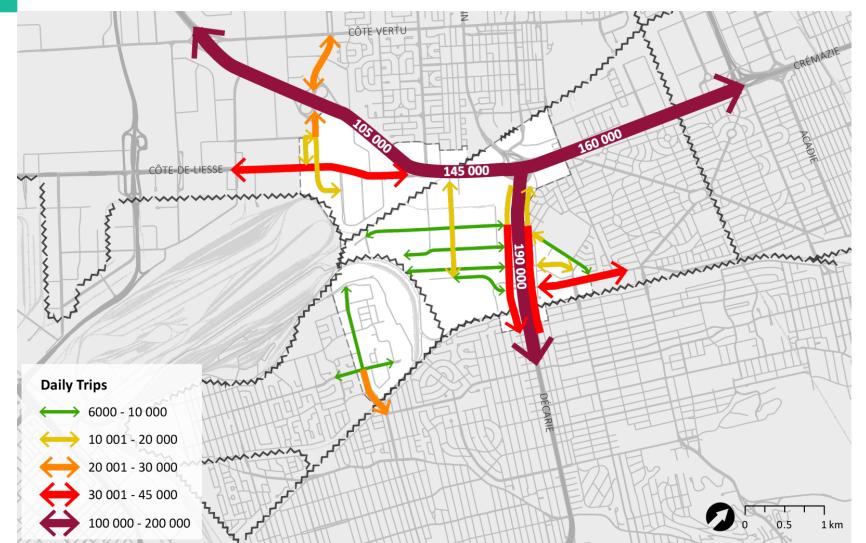

# overview

01 introduction
02 context
03 key challenges
04 vision

05 Green & electric network06 interventions07 future directions





# CONTEXT

# the sector in numbers

# current

15,700 residents 25% of residents over 65 in the sector 16% in Island of Montreal

# 22,500 jobs



Wide range of income and house value



95 000+ daily trips to and from the sector 80% by car



13,000 hours of congestion daily



**40,000** future residents from the upcoming projects

**140,000** trips attracted by and 36,850 generated by Royalmount alone

# upcoming developments

02

CONTEXT



# **B key challenges**

## 03 KEY CHALLENGE #1 FRAGMENTED BY PHYSICAL AND JURISDICTIONAL BARRIERS



# 03 KEY CHALLENGE #2 SOCIAL AND GREEN SPACE INFRASTRUCTURE DEFICIT



#### 03 KEY CHALLENGE #3 CONGESTION



# 03 KEY CHALLENGE #3 PREVALENCE OF ROAD ACCIDENTS



# a unifying vision



# A connected, livable, and future-proof area at the heart of the island



# Reorienting growth & connectivity

BROADER SCALE INTERVENTIONS ACTIVE GREEN NETWORK

0.5

1 km

ALZA.

Active green network Informal pedestrian connectivity Existing bicycle network Proposed bicycle network Proposed biodiversity network Proposed new green public spaces Proposed active transportation underpass Pedestrian connectivity optimization Existing biodiversity network Existing green public spaces Existing green space Upcoming development

\_

\*

1

# BROADER SCALE INTERVENTIONS ACTIVE GREEN NETWORK



# BROADER SCALE INTERVENTIONS INTEGRATED TRANSPORTATION NETWORK





#### BROADER SCALE INTERVENTIONS INTEGRATED TRANSPORTATION