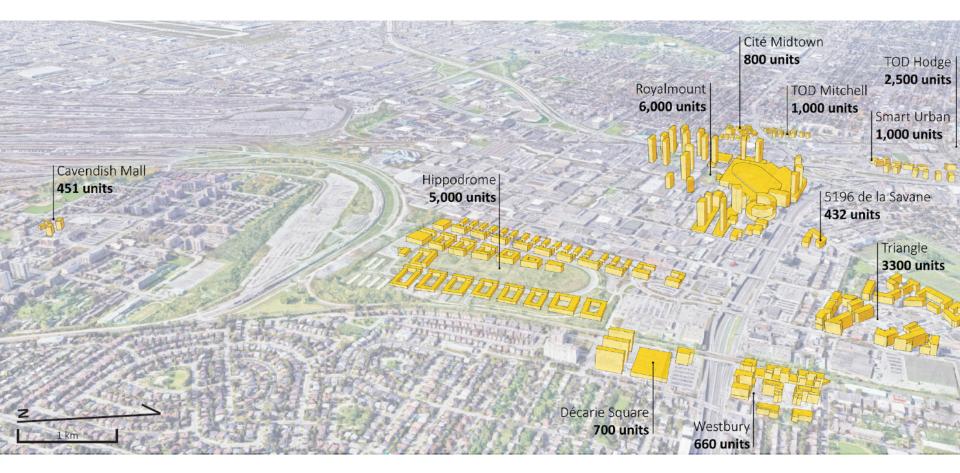

# upcoming developments

02

CONTEXT

# 22,500 jobs

Wide range of income and house value

95 000+ daily trips to and from the sector 80% by car

13,000 hours of congestion daily

**40,000** future residents from the upcoming projects

**140,000** trips attracted by and 36,850 generated by Royalmount alone