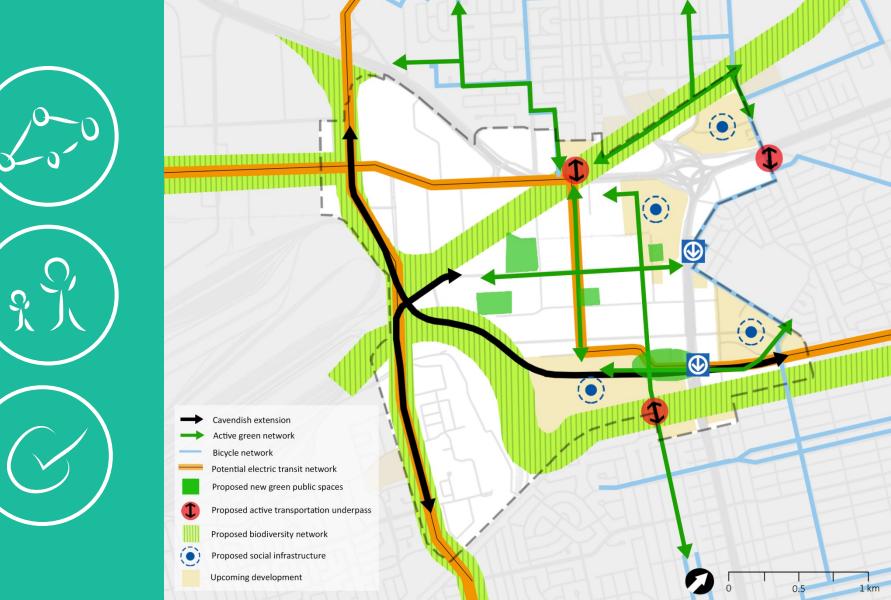

# Reorienting growth & connectivity

BROADER SCALE INTERVENTIONS ACTIVE GREEN NETWORK

0.5

1 km

ALZA.

Active green network Informal pedestrian connectivity Existing bicycle network Proposed bicycle network Proposed biodiversity network Proposed new green public spaces Proposed active transportation underpass Pedestrian connectivity optimization Existing biodiversity network Existing green public spaces Existing green space Upcoming development

# BROADER SCALE INTERVENTIONS ACTIVE GREEN NETWORK