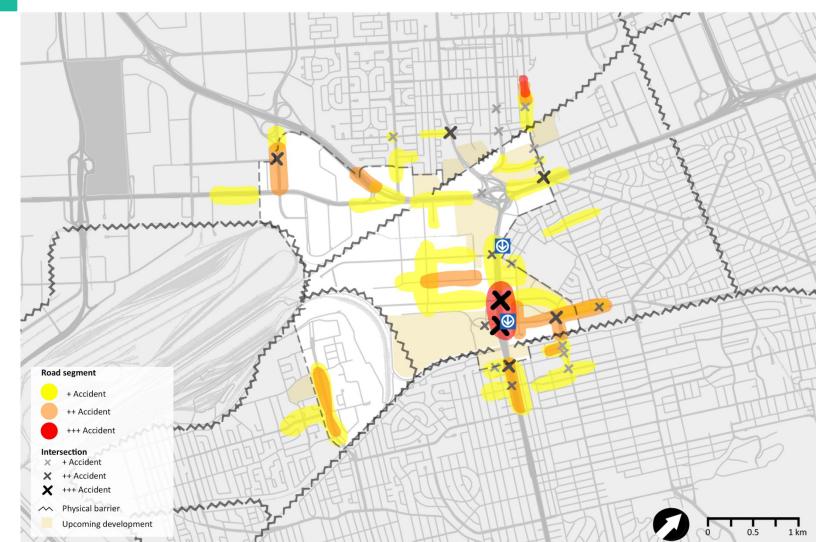

llenges
04 vision

05 Green & electric network06 interventions07 future directions





# CONTEXT

# the sector in numbers

# current

15,700 residents 25% of residents over 65 in the sector 16% in Island of Montreal

# 22,500 jobs



Wide range of income and house value



95 000+ daily trips to and from the sector 80% by car



13,000 hours of congestion daily



**40,000** future residents from the upcoming projects

**140,000** trips attracted by and 36,850 generated by Royalmount alone

# upcoming developments

02

CONTEXT



# **B key challenges**

## 03 KEY CHALLENGE #1 FRAGMENTED BY PHYSICAL AND JURISDICTIONAL BARRIERS



# 03 KEY CHALLENGE #2 SOCIAL AND GREEN SPACE INFRASTRUCTURE DEFICIT



#### 03 KEY CHALLENGE #3 CONGESTION



# 03 KEY CHALLENGE #3 PREVALENCE OF ROAD ACCIDENTS



# a unifying vision



# A connected, livable, and future-proof area at the heart of the island



# Reorienting growth & connectivity

BROADER SCALE INTERVENTIONS ACTIVE GREEN NETWORK

0.5

1 km

ALZA.

Active green network Informal pedestrian connectivity Existing bicycle network Proposed bicycle network Proposed biodiversity network Proposed new green public spaces Proposed active transportation underpass Pedestrian connectivity optimization Existing biodiversity network Existing green public spaces Existing green space Upcoming development

\_

\*

1

# BROADER SCALE INTERVENTIONS ACTIVE GREEN NETWORK



# BROADER SCALE INTERVENTIONS INTEGRATED TRANSPORTATION NETWORK





#### BROADER SCALE INTERVENTIONS INTEGRATED TRANSPORTATION NETWORK PRECEDENT STUDY: TRAM EXAMPLES