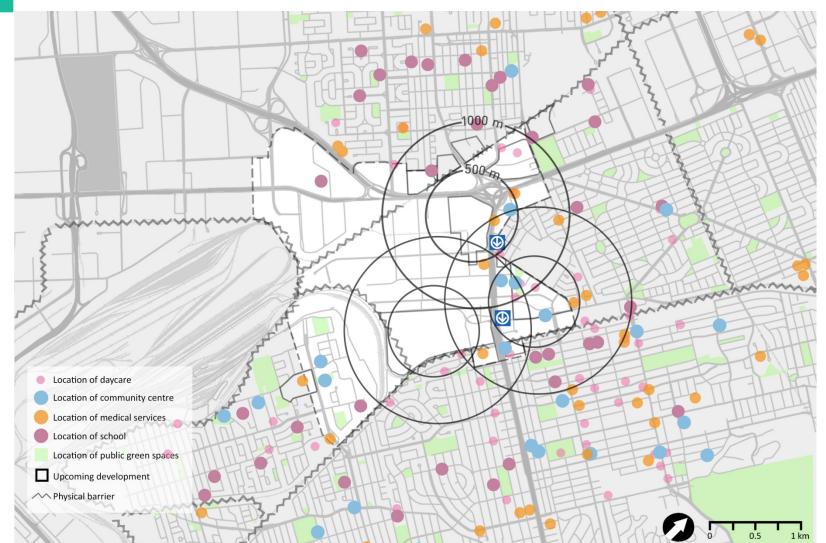

# overview

01 introduction
02 context
03 key challenges
04 vision

05 Green & electric network06 interventions07 future directions





# CONTEXT

# the sector in numbers

# current

15,700 residents 25% of residents over 65 in the sector 16% in Island of Montreal

# 22,500 jobs



Wide range of income and house value



95 000+ daily trips to and from the sector 80% by car



13,000 hours of congestion daily



**40,000** future residents from the upcoming projects

**140,000** trips attracted by and 36,850 generated by Royalmount alone

# upcoming developments

02

CONTEXT



# **B key challenges**

## 03 KEY CHALLENGE #1 FRAGMENTED BY PHYSICAL AND JURISDICTIONAL BARRIERS



# 03 KEY CHALLENGE #2 SOCIAL AND GREEN SPACE INFRASTRUCTURE DEFICIT



#### 03 KEY CHALLENGE #3 CONGESTION



# 03 KEY CHALLENGE #3 PREVALENCE OF ROAD ACCIDENTS



# a unifying vision



# A connected, livable, and future-proof area at the heart of the island



# Reorienting growth & connectivity

BROADER SCALE INTERVENTIONS ACTIVE GREEN NETWORK

0.5

1 km

ALZA.

Active green network Informal pedestrian connectivity Existing bicycle network Proposed bicycle network Proposed biodiversity network Proposed new green public spaces Proposed active transportation underpass Pedestrian connectivity optimization Existing biodiversity network Existing green public spaces Existing green space Upcoming development

\_

\*

1

# BROADER SCALE INTERVENTIONS ACTIVE GREEN NETWORK



# BROADER SCALE INTERVENTIONS INTEGRATED TRANSPORTATION NETWORK





#### BROADER SCALE I