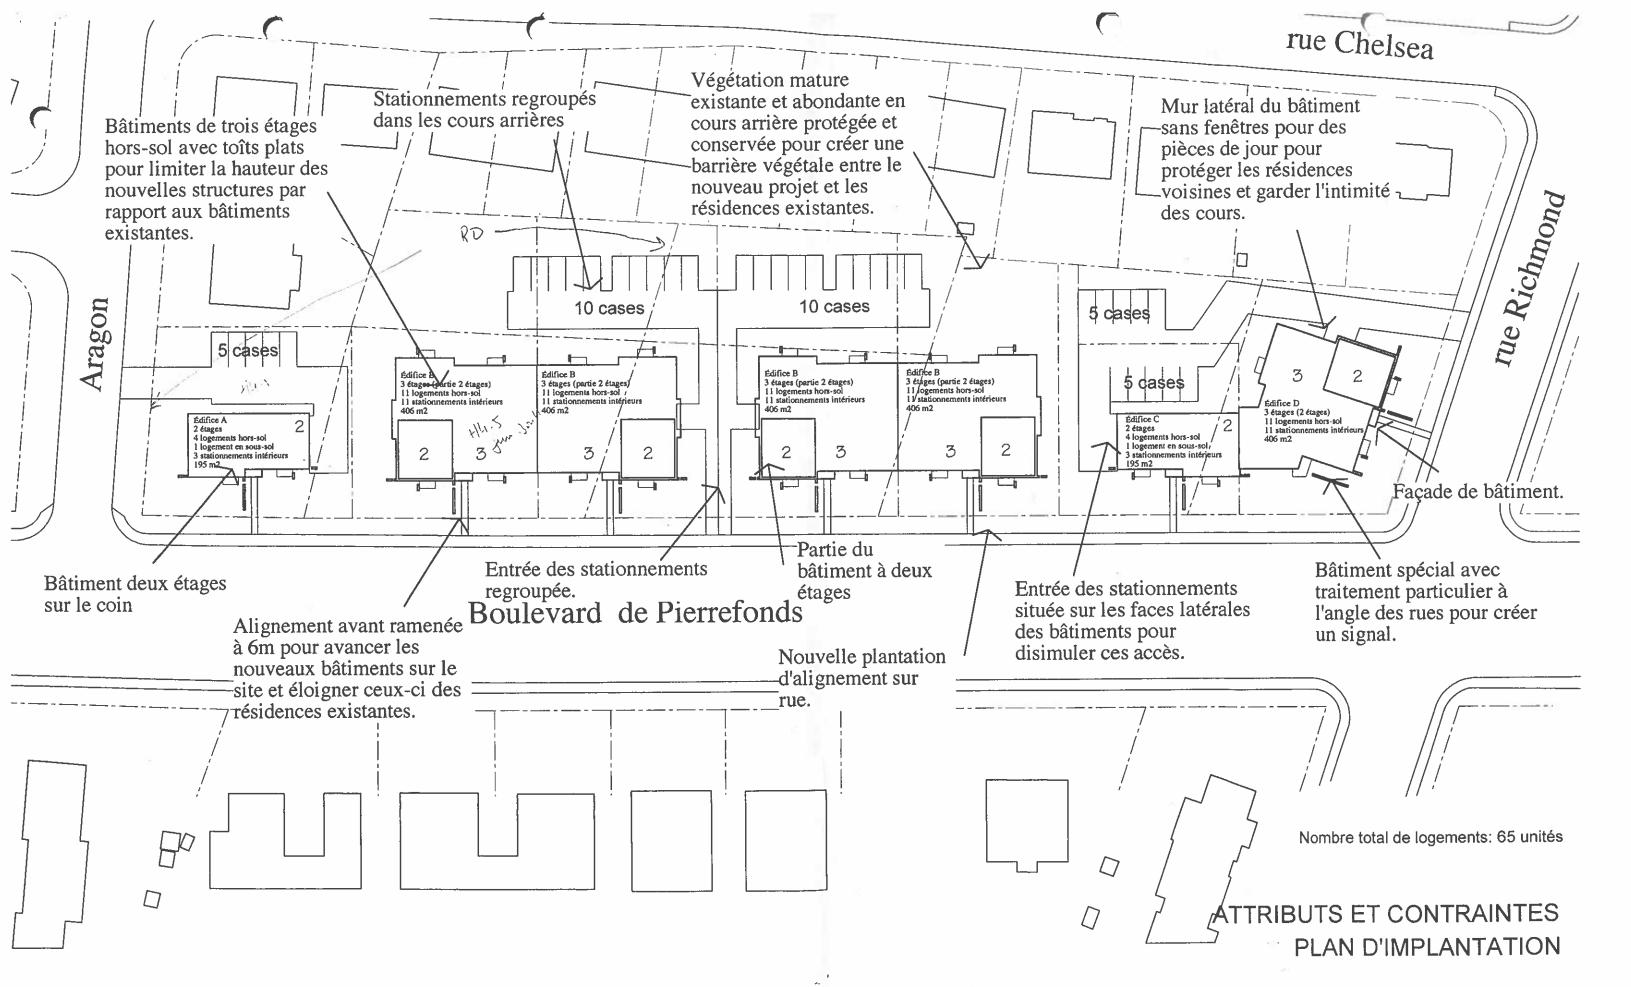

Boulevard de Pierrefonds

Maisons TOP inc. projet boulevard de Pierrefonds-Richmond:Plan d'ensemble du site Jean-Guy Dépatie, architecte A11C03r2 éch.:1:800 26 nov 2002