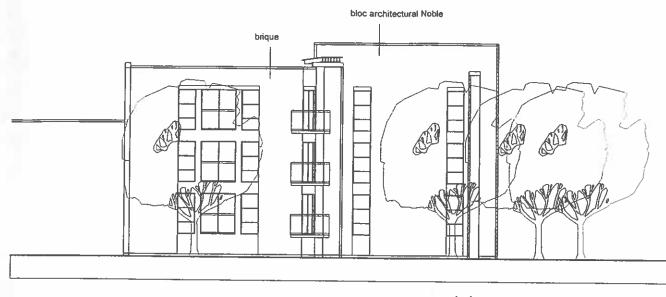

# ÉLÉVATIONS BÂTIMENT TYPE D

Maisons TOP inc. projet boulevard de Pierrefonds-Richmond: Plan d'ensemble du site Jean-Guy Dépatie, architecte A11C03r2 éch.:1:200 26 nov 2002