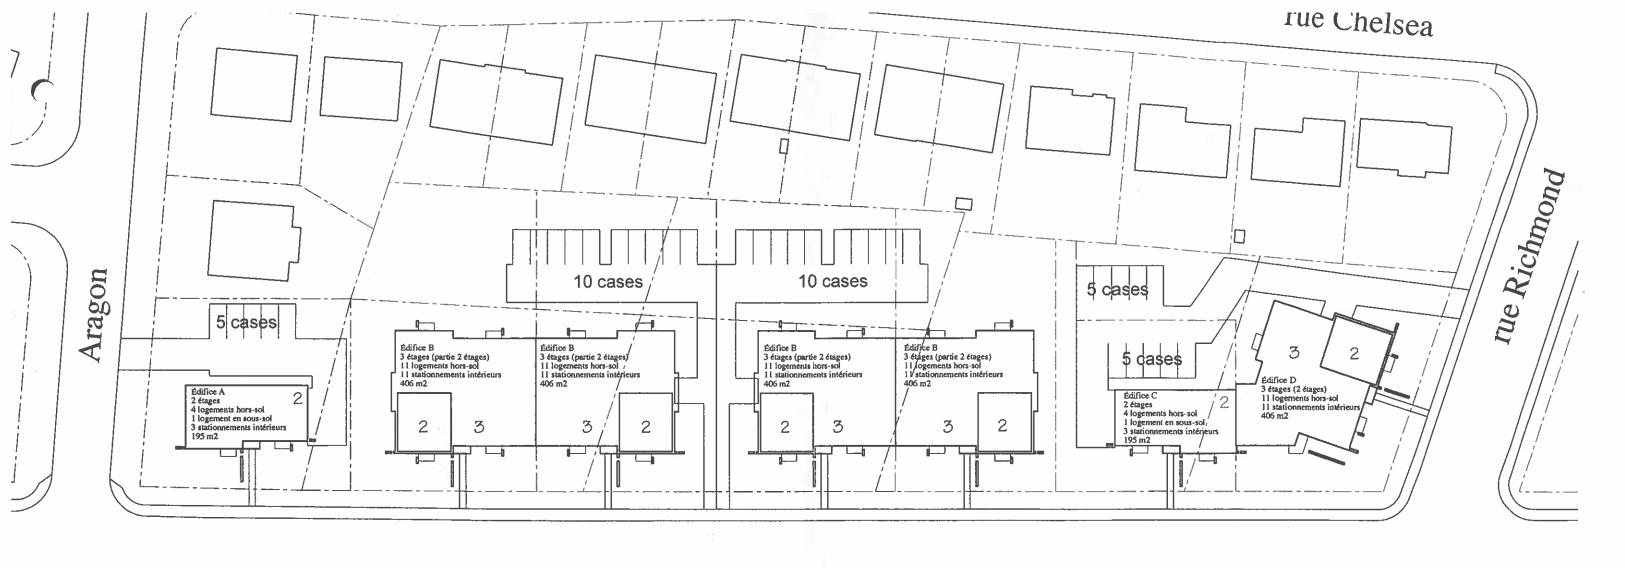

Boulevard de Pierrefonds

Maisons TOP inc. projet boulevard de Pierrefonds-Richmond:Plan d'ensemble du site Jean-Guy Dépatie, architecte A11C03r2 éch.:1:800 26 nov 2002