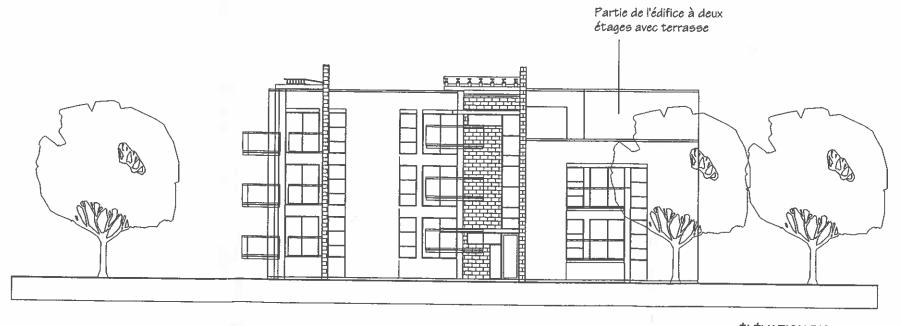

# ÉLÉVATIONS BÂTIMENT TYPE D

Maisons TOP inc. projet boulevard de Pierrefonds-Richmond: Plan d'ensemble du site Jean-Guy Dépatie, architecte A11C03r2 éch.:1:200 26 nov 2002