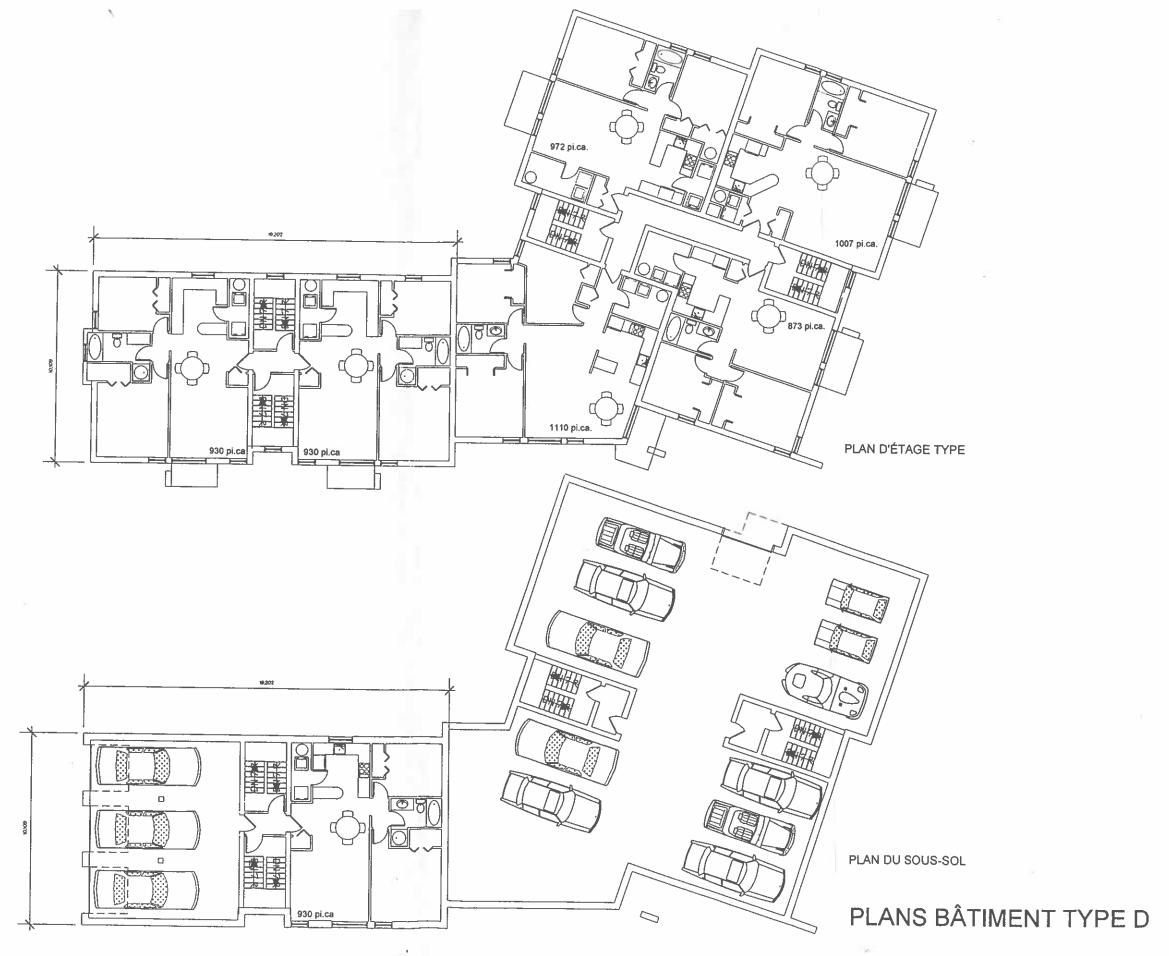

# ÉLÉVATIONS BÂTIMENT TYPE D

Maisons TOP inc. projet boulevard de Pierrefonds-Richmond: Plan d'ensemble du site Jean-Guy Dépatie, architecte A11C03r2 éch.:1:200 26 nov 2002